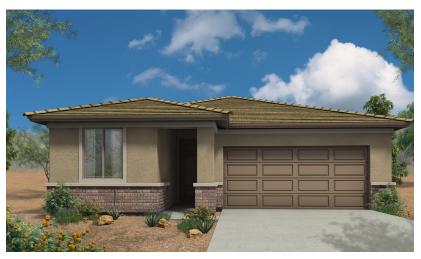

## KATMAI 1660 SQ FT

#### KATMAI 1660 SQ FT

OPT. TUB AND SHOWER AT OWNER'S BATH

OPT. BEDROOM 4 I.L.O. FLEX SPACE

www.courtlandcommunities.com

Elevation A

Elevation B – Shown with optional stone

Elevation C – Shown with optional stone