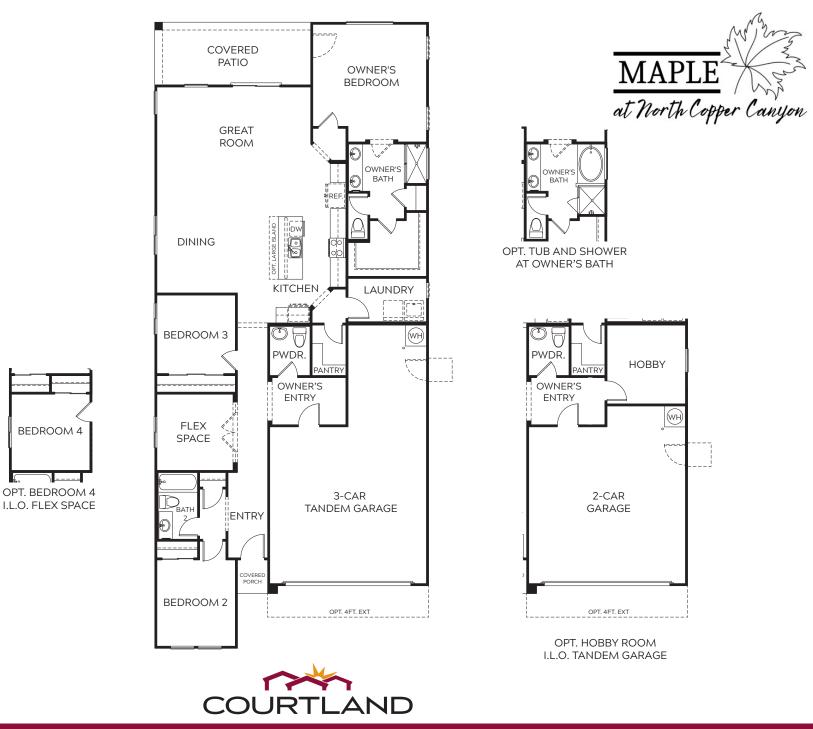

## KATMAI 1660 SQ FT

#### KATMAI 1660 SQ FT

OPT. TUB AND SHOWER AT OWNER'S BATH

OPT. BEDROOM 4 I.L.O. FLEX SPACE

www.courtlandcommunities.com

Elevation A

Elevation B – Shown with optional stone

Elevation C – Shown with optional stone