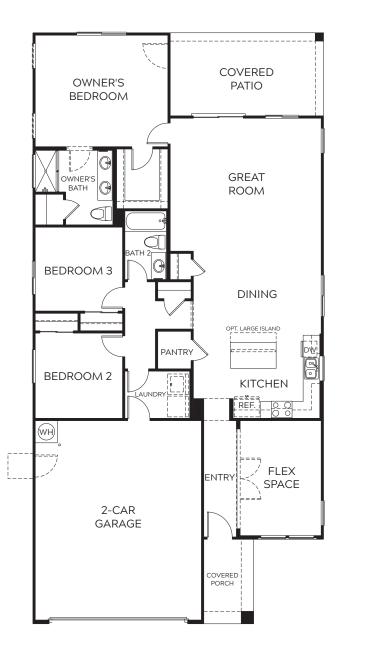

## KATMAI 1660 SQ FT

#### KATMAI 1660 SQ FT

OPT. TUB AND SHOWER AT OWNER'S BATH

OPT. BEDROOM 4 I.L.O. FLEX SPACE

www.courtlandcommunities.com

Elevation A

Elevation B – Shown with optional stone

Elevation C – Shown with optional stone