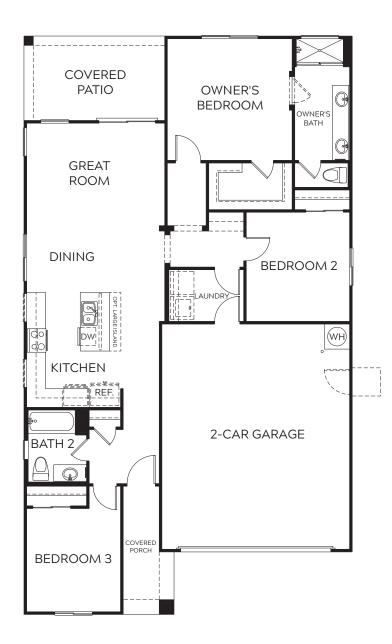

## KATMAI 1660 SQ FT

#### KATMAI 1660 SQ FT

OPT. TUB AND SHOWER AT OWNER'S BATH

OPT. BEDROOM 4 I.L.O. FLEX SPACE

www.courtlandcommunities.com

Elevation A

Elevation B – Shown with optional stone

Elevation C – Shown with optional stone