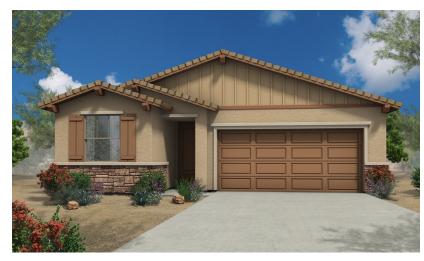

Elevation B – Shown with optional stone

Elevation C – Shown with optional stone

#### BRISAS 1339 SQ FT

www.courtlandcommunities.com

Elevation B – Shown with optional stone

Elevation C – Shown with optional stone