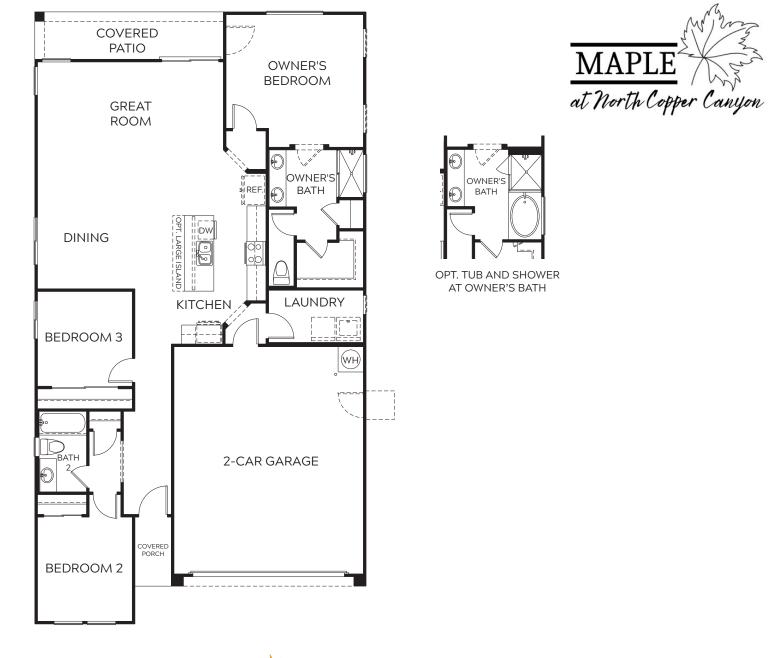

## KATMAI 1660 SQ FT

#### KATMAI 1660 SQ FT

OPT. TUB AND SHOWER AT OWNER'S BATH

OPT. BEDROOM 4 I.L.O. FLEX SPACE

www.courtlandcommunities.com

Elevation A

Elevation B – Shown with optional stone

Elevation C – Shown with optional stone