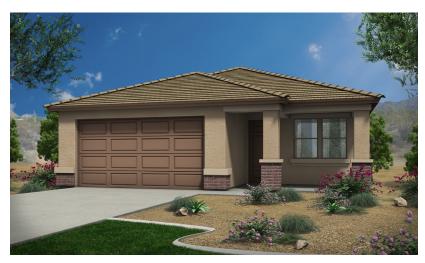

## KATMAI 1660 SQ FT

#### KATMAI 1660 SQ FT

OPT. TUB AND SHOWER AT OWNER'S BATH

OPT. BEDROOM 4 I.L.O. FLEX SPACE

www.courtlandcommunities.com

Elevation A

Elevation B – Shown with optional stone

Elevation C – Shown with optional stone