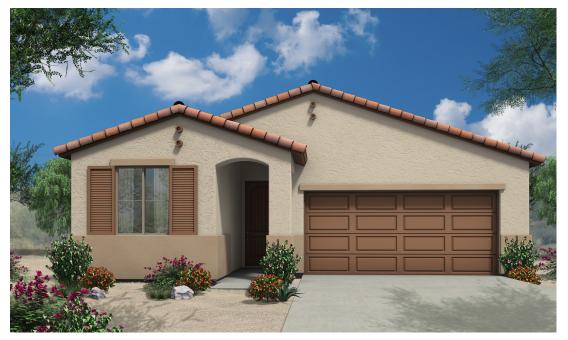

## KATMAI 1660 SQ FT

#### KATMAI 1660 SQ FT

OPT. TUB AND SHOWER AT OWNER'S BATH

OPT. BEDROOM 4 I.L.O. FLEX SPACE

www.courtlandcommunities.com

Elevation A

Elevation B – Shown with optional stone

Elevation C – Shown with optional stone