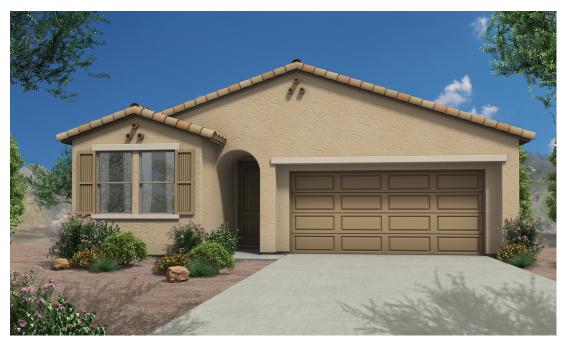

Elevation B – Shown with optional stone

Elevation C – Shown with optional stone

#### BRISAS 1339 SQ FT

www.courtlandcommunities.com

Elevation B – Shown with optional stone

Elevation C – Shown with optional stone