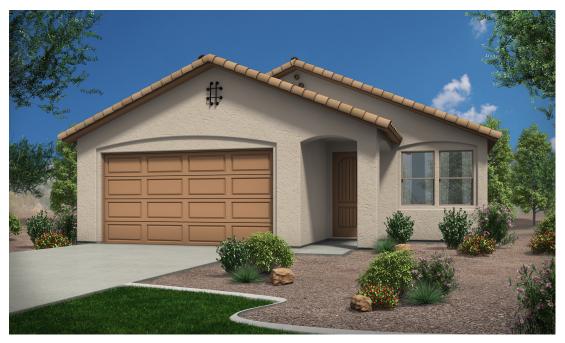

Elevation B – Shown with optional stone

Elevation C – Shown with optional stone

## BRISAS 1339 SQ FT

#### BRISAS 1339 SQ FT

www.courtlandcommunities.com

Elevation B – Shown with optional stone

Elevation C – Shown with optional stone