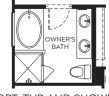

#### KATMAI 1660 SQ FT

OPT. TUB AND SHOWER AT OWNER'S BATH

OPT. BEDROOM 4 I.L.O. FLEX SPACE

www.courtlandcommunities.com

Elevation A

Elevation B – Shown with optional stone

Elevation C – Shown with optional stone