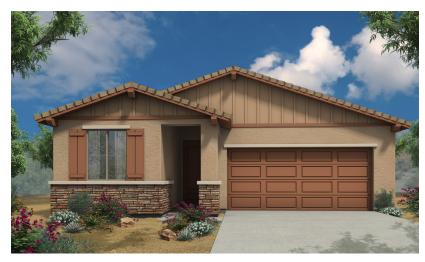

## KATMAI 1660 SQ FT

#### KATMAI 1660 SQ FT

OPT. TUB AND SHOWER AT OWNER'S BATH

OPT. BEDROOM 4 I.L.O. FLEX SPACE

www.courtlandcommunities.com

Elevation A

Elevation B – Shown with optional stone

Elevation C – Shown with optional stone